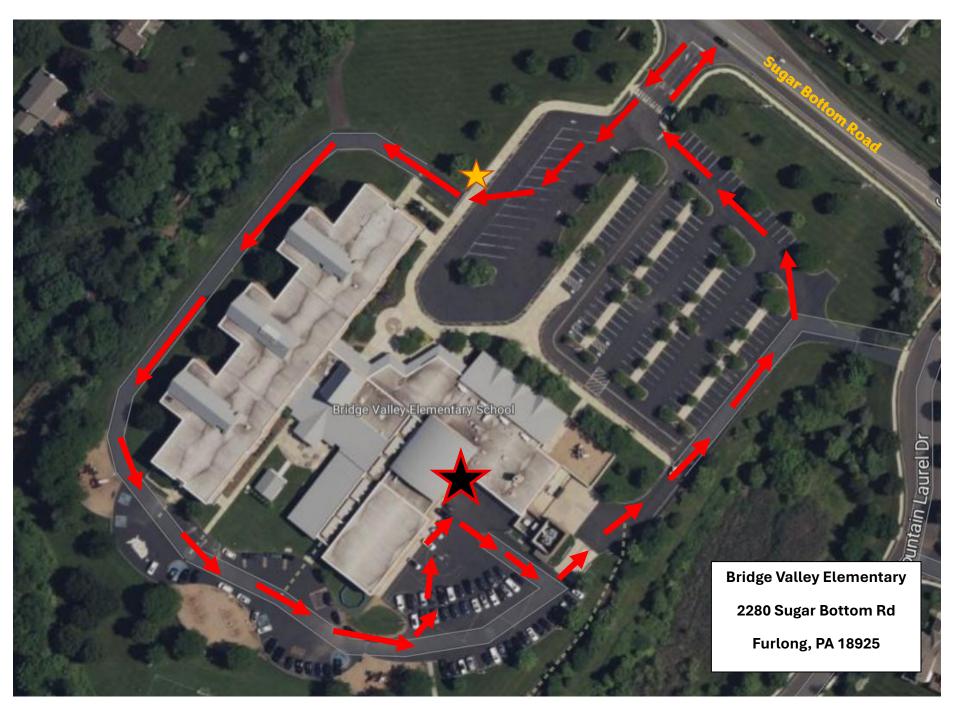

## **Drop off and Pick Up Instructions**

Upon entering Bridge Valley's parking lot, follow the sign and turn right onto the driveway which circles around the back of the building. This is marked by the gold star on the provide map. Follow the driveway and flow of traffic until you reach the camp entrance.

When it's your turn, pull up to the camp entrance, where the Camp Director will be. This is designated by the black star on the map. For safety purposes, please do not let your camper(s) out of the car until you reach this point!